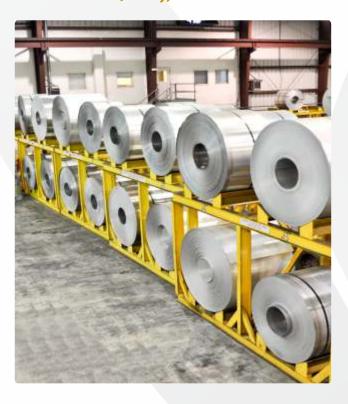

## VULCAN ALUMINUM MILL — ISO 9001:2008 Certified

At Vulcan, we begin with prime aluminum melting stock to guarantee the cleanest possible coil products. We cast and hot roll 5052, 5754 and 5182 alloys.

The coils are cold rolled and finished to produce "0" through H38 Temper in thicknesses of .0315 to .1575 inches. Our slitting capabilities range from 3 inches up to 49 inches wide. All coils are tension leveled and cleaned prior to shipping. We can package and ship products to meet your specifications and delivery needs.

Our dedication to quality is reflected in all of our products. Vulcan Aluminum Mill is ISO 9001: 2008 Certified.