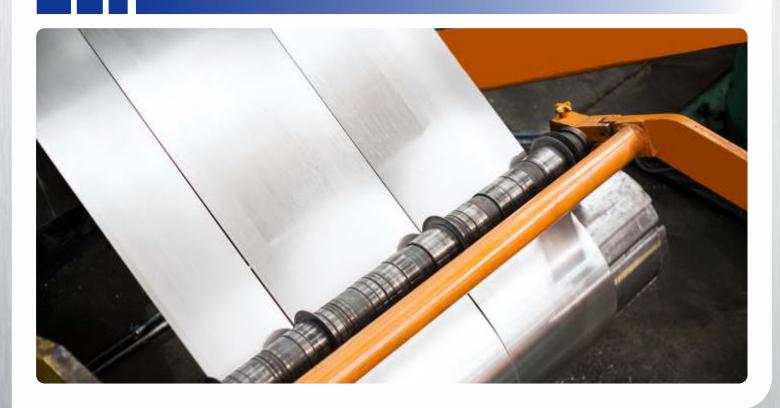

## VULCAN ALUMINUM MILL — ISO 9001:2008 Certified

At Vulcan, we begin with prime aluminum melting stock to guarantee the cleanest possible coil products. We cast and hot roll 5052, 5754 and 5182 alloys.

The coils are cold rolled and finished to produce "0" through H38 Temper in thicknesses of .0315 to .1575 inches. Our slitting capabilities range from 3 inches up to 49 inches wide. All coils are tension leveled and cleaned prior to shipping. We can package and ship products to meet your specifications and delivery needs.