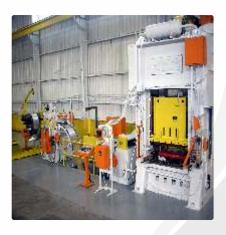

## VULCAN METAL STAMPINGS — 150 9001:2008 Certified

Turn to Vulcan Metal Stampings for your metal stamping, laser cutting, fabricating, and assembly needs. As part of a diversified company, Vulcan Metal Stampings has the materials, the equipment, the capacity, and the experience to accommodate your requirements.

<u>Trumph Laser Capabilities</u>: Cuts up to 1/4" Stainless Steel, up to 3/4" Steel, and up to 1/8" Aluminum. Sheet sizes range up to 60" x 120".

<u>Presses</u>: Range from 45 Tons to 500 Tons in addition to an array of shears, press brakes, straighteners, feeders and other related equipment. We also have our own in-house tool and die shop.

<u>Capabilities</u>: Blanking, Forming, Embossing, Laser Cutting, Assembly, Fabrication, Tool & Die.

<u>Industries Served:</u> Heavy Truck, Construction, Lawn & Garden, Office Furniture, Environmental, Electronic, Energy.