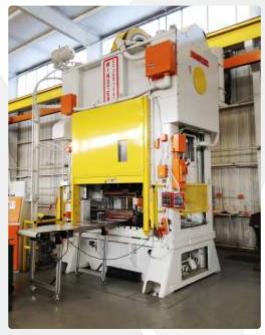

## VULCAN METAL STAMPINGS — 150 9001:2008 Certified

Turn to Vulcan Metal Stampings for your metal stamping, laser cutting, fabricating, and assembly needs. As part of a diversified company, Vulcan Metal Stampings has the materials, the equipment, the capacity, and the experience to accommodate your requirements.

<u>Trumph Laser Capabilities</u>: Cuts up to 1/4" Stainless Steel, up to 3/4" Steel, and up to 1/8" Aluminum. Sheet sizes range up to 60" x 120".

<u>Presses</u>: Range from 45 Tons to 500 Tons in addition to an array of shears, press brakes, straighteners, feeders and other related equipment. We also have our own in-house tool and die shop.

<u>Capabilities</u>: Blanking, Forming, Embossing, Laser Cutting, Assembly, Fabrication, Tool & Die.

<u>Industries Served:</u> Heavy Truck, Construction, Lawn & Garden, Office Furniture, Environmental, Electronic, Energy.