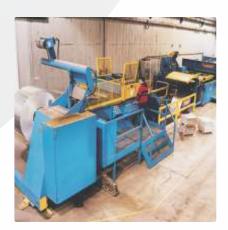

## VULCAN METAL STAMPINGS — 150 9001:2008 Certified

Turn to Vulcan Metal Stampings for your metal stamping, laser cutting, fabricating, and assembly needs. As part of a diversified company, Vulcan Metal Stampings has the materials, the equipment, the capacity, and the experience to accommodate your requirements.

<u>Trumph Laser Capabilities</u>: Cuts up to 1/4" Stainless Steel, up to 3/4" Steel, and up to 1/8" Aluminum. Sheet sizes range up to 60" x 120".

<u>Presses</u>: Range from 45 Tons to 500 Tons in addition to an array of shears, press brakes, straighteners, feeders and other related equipment. We also have our own in-house tool and die shop.

<u>Capabilities</u>: Blanking, Forming, Embossing, Laser Cutting, Assembly, Fabrication, Tool & Die.

<u>Industries Served:</u> Heavy Truck, Construction, Lawn & Garden, Office Furniture, Environmental, Electronic, Energy.