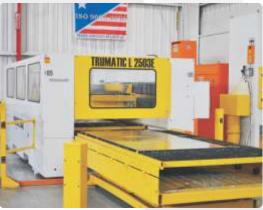

<u>Trumph Laser Capabilities</u>: Cuts up to 1/4" Stainless Steel, up to 3/4" Steel, and up to 1/8" Aluminum. Sheet sizes range up to 60" x 120".

<u>Presses</u>: Range from 45 Tons to 500 Tons in addition to an array of shears, press brakes, straighteners, feeders and other related equipment. We also have our own in-house tool and die shop.

<u>Capabilities</u>: Blanking, Forming, Embossing, Laser Cutting, Assembly, Fabrication, Tool & Die.

<u>Industries Served:</u> Heavy Truck, Construction, Lawn & Garden, Office Furniture, Environmental, Electronic, Energy.