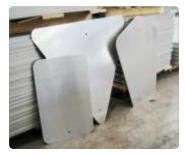

## VULCAN METAL STAMPINGS — 150 9001:2008 Certified

Turn to Vulcan Metal Stampings for your metal stamping, laser cutting, fabricating, and assembly needs. As part of a diversified company, Vulcan Metal Stampings has the materials, the equipment, the capacity, and the experience to accommodate your requirements.

<u>Trumph Laser Capabilities</u>: Cuts up to 1/4" Stainless Steel, up to 3/4" Steel, and up to 1/8" Aluminum. Sheet sizes range up to 60" x 120".

<u>Presses</u>: Range from 45 Tons to 500 Tons in addition to an array of shears, press brakes, straighteners, feeders and other related equipment. We also have our own in-house tool and die shop.