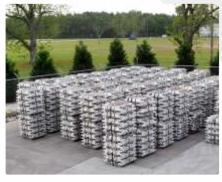

## VULCAN ALUMINUM MILL — ISO 9001:2008 Certified

At Vulcan, we begin with prime aluminum melting stock to guarantee the cleanest possible coil products. We cast and hot roll 5052, 5754 and 5182 alloys.

The coils are cold rolled and finished to produce "0" through H38 Temper in thicknesses of .0315 to .1575 inches. Our slitting capabilities range from 3 inches up to 49 inches wide. All coils are tension leveled and cleaned prior to shipping. We can package and ship products to meet your specifications and delivery needs.