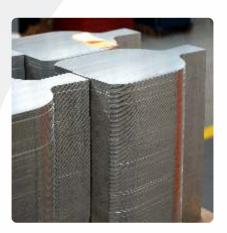

## VULCAN ALUMINUM MILL — ISO 9001:2008 Certified

At Vulcan, we begin with prime aluminum melting stock to guarantee the cleanest possible coil products. We cast and hot roll 5052, 5754 and 5182 alloys.

The coils are cold rolled and finished to produce "0" through H38 Temper in thicknesses of .0315 to .1575 inches. Our slitting capabilities range from 3 inches up to 49 inches wide. All coils are tension leveled and cleaned prior to shipping. We can package and ship products to meet your specifications and delivery needs.

#### Aluminum 5052 and 5754

5052 Tempers: 0, H111, H32, H34, H36, H38, H291

5754 Tempers: 0, H111, H22

Gauges: .0315" to .1575"

Width: 3" to 49"

#### Aluminum 5182

Tempers: 0, H111, H119 Gauges: .0315" to .100"

Width: 3" to 30"

- All coils are tension leveled and cleaned to provide maximum flatness and surface appearance.
- Automatic gauge controls on the rolling mill ensure uniform thickness of material.
- Coils are produced in compliance with the chemical and physical property requirements of The Aluminum Association.
- The ability to customize the rolling practice to meet your formability requirements.
- In-house cut-to-length, slitting, stamping and additional fabrication capabilities.