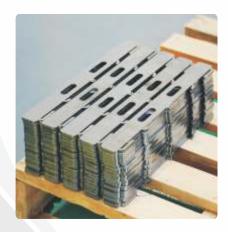

## VULCAN METAL STAMPINGS — 150 9001:2008 Certified

Turn to Vulcan Metal Stampings for your metal stamping, laser cutting, fabricating, and assembly needs. As part of a diversified company, Vulcan Metal Stampings has the materials, the equipment, the capacity, and the experience to accommodate your requirements.

<u>Trumph Laser Capabilities</u>: Cuts up to 1/4" Stainless Steel, up to 3/4" Steel, and up to 1/8" Aluminum. Sheet sizes range up to 60" x 120".

<u>Presses</u>: Range from 45 Tons to 500 Tons in addition to an array of shears, press brakes, straighteners, feeders and other related equipment. We also have our own in-house tool and die shop.

<u>Capabilities</u>: Blanking, Forming, Embossing, Laser Cutting, Assembly, Fabrication, Tool & Die.

<u>Industries Served:</u> Heavy Truck, Construction, Lawn & Garden, Office Furniture, Environmental, Electronic, Energy.