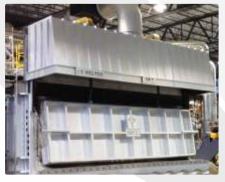

## VULCAN ALUMINUM MILL — ISO 9001:2008 Certified

At Vulcan, we begin with prime aluminum melting stock to guarantee the cleanest possible coil products. We cast and hot roll 5052, 5754 and 5182 alloys.

The coils are cold rolled and finished to produce "0" through H38 Temper in thicknesses of .0315 to .1575 inches. Our slitting capabilities range from 3 inches up to 49 inches wide. All coils are tension leveled and cleaned prior to shipping. We can package and ship products to meet your specifications and delivery needs.

Our dedication to quality is reflected in all of our products. Vulcan Aluminum Mill is ISO 9001: 2008 Certified.